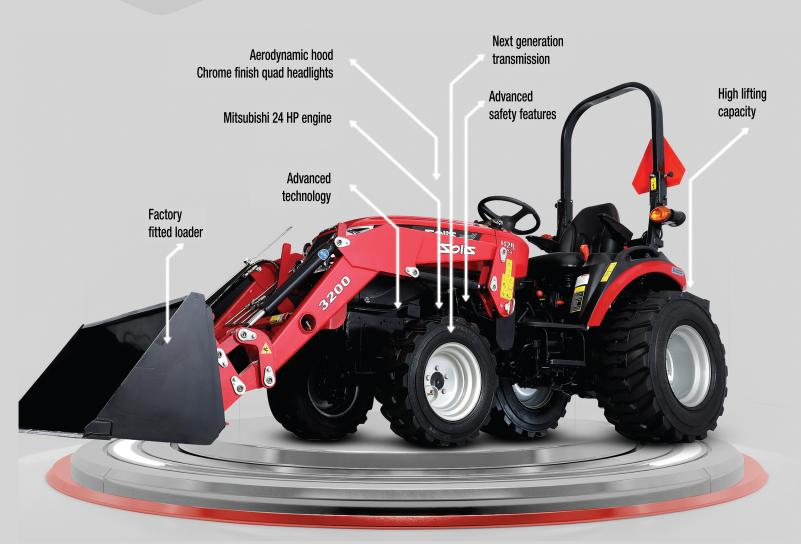

# SPECIFICATIONS

| Features           | H24                      |
|--------------------|--------------------------|
| ENGINE             |                          |
| Engine Model       | Mitsubishi S3L2          |
| HP Category        | 24 HP                    |
| No. of Cylinder    | 3                        |
| Aspiration         | Natural                  |
| Cubic Capacity(Ci) | 80.42                    |
| Rated RPM          | 2500                     |
| Max Torque         | 56.3 ft. lbs. @ 2000 rpm |

| т | R/ | ١N | S١  | ИIS | SI. | an. | d. |
|---|----|----|-----|-----|-----|-----|----|
|   |    | 40 | 911 | ш   | ٠.  | ~   | ч  |

| Drive                    | 4WD               |
|--------------------------|-------------------|
| Forward/Reverse Controls | Twin Touch Pedals |
| GearBox                  | HST (2 Range)     |
| Tansmission Type         | Constant Mesh     |
| Cruise Control           | Yes               |

Oil Immersed Brakes

| РТО           |                                     |
|---------------|-------------------------------------|
| PTO HP        | 17.49                               |
| PTO (RPM)     | Rear - 540@2451 Mid PTO - 2100@2438 |
| PTO Clutch    | Wet Type                            |
| PTO Actuation | Button Operated                     |
| Steering      | Power Steering                      |

#### **HYDRAULICS**

|   | 3 Point Linkages                        | CAT1N           |
|---|-----------------------------------------|-----------------|
|   | 3 Point lifting capacity@ball ends(lbs) | 1323            |
|   | Aux hydraulic Circuit                   | 1DA with Detent |
|   | Total Hydraulic Flow                    | 3.98 GPM        |
| 1 |                                         |                 |

## FRONT END LOADER **TECHNICAL SPECIFICATION**

| Loader 3200 NSL                                |       |
|------------------------------------------------|-------|
| Max Lift Height at Pivot Point(in)             | 85    |
| Clearance with Attachement Dump(in)            | 60.63 |
| Max Dump Angle(Deg)                            | 45    |
| Attachement Roll back angle(Deg)               | 43    |
| Digging depth below Grade(in)                  | 5.9   |
| Bucket Width (in)                              | 51.57 |
| Lift Capacity to full Height@Pivot Points(Lbs) | 926   |
| Loader Weight including Bucket(Lbs)            | 573.2 |